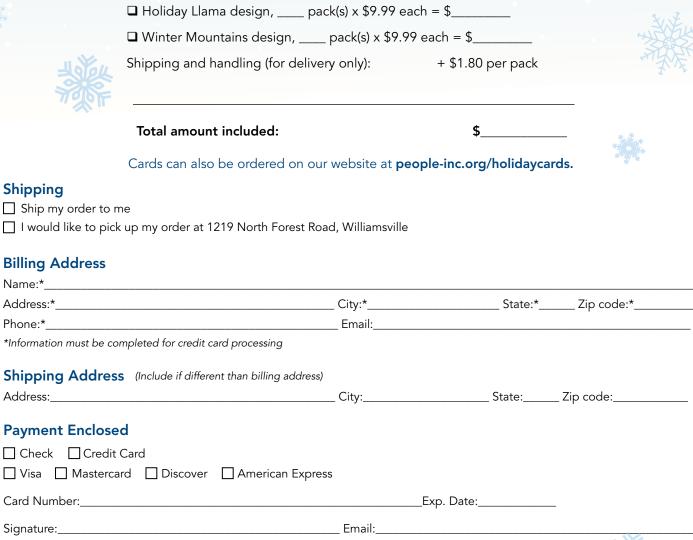

**To order:** Visit our website at **people-inc.org/holidaycards** to place an order for in-person pick up at our People Inc. Foundation office at 1219 North Forest Road, Williamsville, through December 17 or to be shipped right to your home. Cards may also be purchased at People Inc., 1219 North Forest Road, Williamsville, NY 14221. Please call to arrange your pick up order or to purchase cards in-person.

For more information or to schedule a pick up, contact Melanie Wilkinson at melanie.wilkinson@people-inc.org or call 716.817.7450. Thank you for your support!

Choose from two holiday card designs Eight cards and envelopes, only \$9.99/pack

## 2021 Holiday Card Order Form

Holiday Llama

To order 10+ packs, contact **716.817.7450** for special shipping rates.