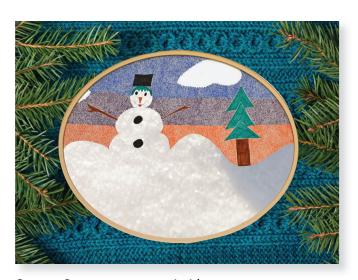

## **Snowmen in Pink message inside:** Wishing you all the joys of the holiday season and happiness throughout the coming year.

**Country Snowman message inside:**May you have a fun-filled holiday season and a year of good health and happiness!