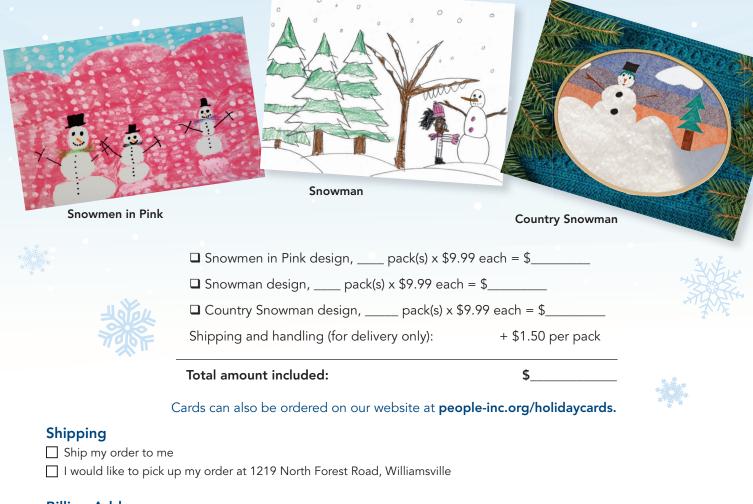

For more information, please contact Jennifer Robinson at jrobinson@people-inc.org or call **716.817.7269.** Thank you for your support!

Choose from three holiday card designs

Eight cards and envelopes, only \$9.99/pack