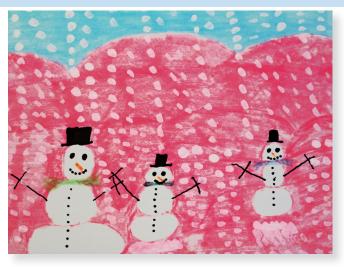

## **Snowmen in Pink message inside:** Wishing you all the joys of the holiday season and happiness throughout the coming year.

**Country Snowman message inside:**May you have a fun-filled holiday season and a year of good health and happiness!