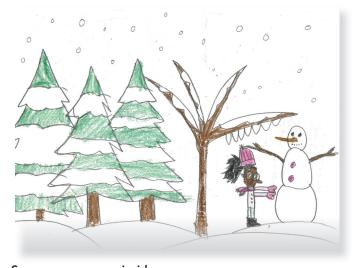

**Snowman message inside:** Wishing you a joyous holiday season with peace and cheer in the New Year!

**To order:** Visit our website at **people-inc.org/holidaycards** to place an order for in person pick-up at our People Inc. Foundation office at 1219 North Forest Road, Williamsville between **November 12 and December 18** or to be shipped right to your home. Cards may also be purchased at People Inc., 1219 North Forest Road, Williamsville, NY, 14221. Please call to arrange your pick up order or to purchase cards in person.