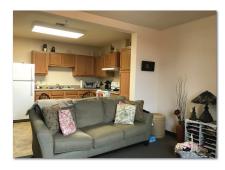

1 School Street Gowanda, NY 14070

- One and two bedroom apartments available
- Some utilities included
- Apartments include a kitchen with appliances and extra cupboard space
- Community rooms, laundry facilities and storage available on each floor
- 24-hour on-call emergency service provided
- Small pet-friendly
- Maintenance-free housing
- Wide, bright hallways
- Smoke-free complex