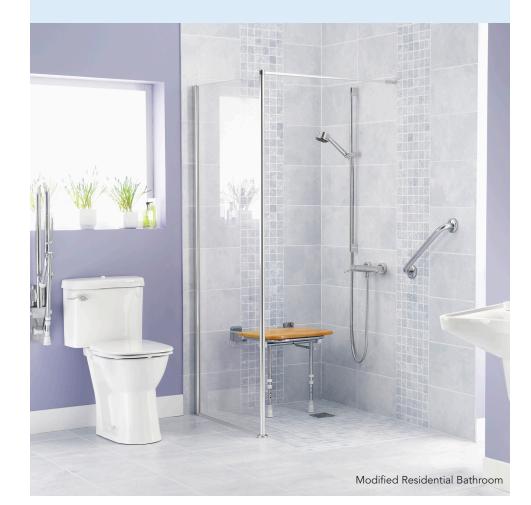

## Examples:

- Ramps
- Wheelchair lifts
- Lowered counter tops
- Barrier-free showers
- Ceiling tracks